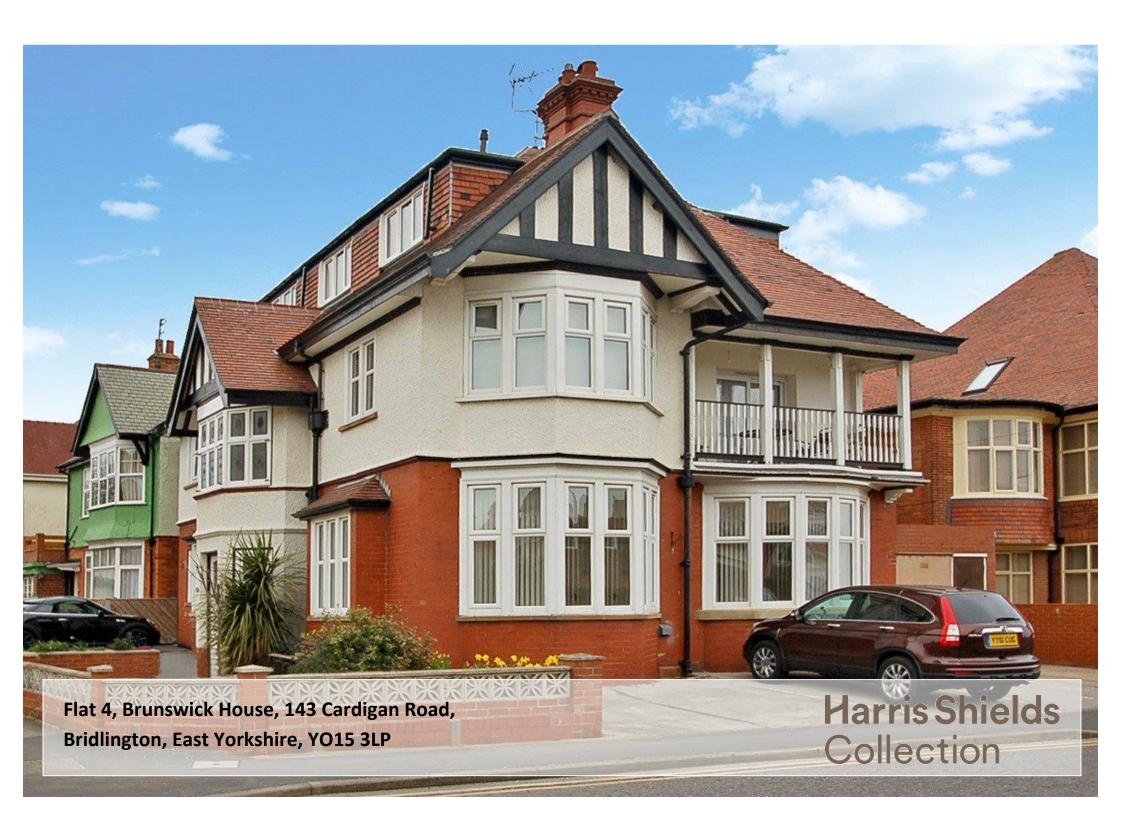

## FREEHOLD 2 BEDROOM APARTMENT ON SOUTH SIDE OF BRIDLINGTON

- ✓ First Floor Apartment.
- ✓ Freehold.
- ✓ 2 Bedrooms.
- ✓ Shower Room.
- ✓ Fitted Kitchen with Balcony Off.
- ✓ Gas Central Heating.
- ✓ UPVc Double Glazing.
- ✓ South Side of Bridlington.

## Description

Harris Shields Collection are delighted to offer to the market this first floor apartment, located on the popular south side of Bridlington. Benefitting from Gas Central Heating and UPVc Double Glazing, the property, which is held on a long lease with a share of the Freehold, briefly comprises: Lounge, Fitted Kitchen (with Balcony off) 2 Double Bedrooms and a combined Shower Room / WC. There is a designated PARKING SPACE for the apartment.

Situated on the corner of Cardigan Road and Kingsgate, close to the Spa Roya Concert Hall, Bridlington Harbour, Belvedere Golf Course and a short distance from the town centre with all of its amenities, this is, in our opinion, a delightful first step on the property ladder, investment property or Air B + B and viewing is highly recommended.