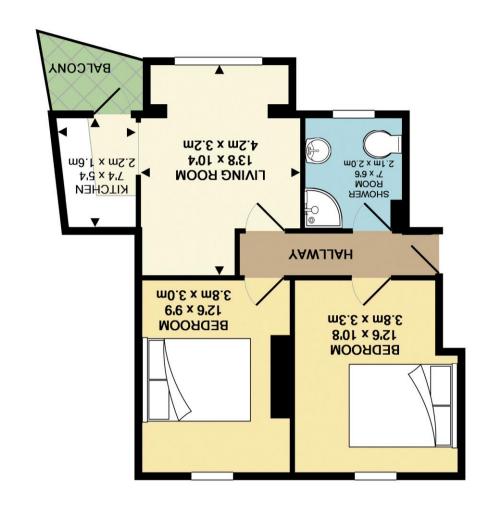

FLAT 4. 143 CARDIGAN ROAD, BRIDLINGTON, YO15 TOTAL APPROX. FLOOR AREA 486 SQ.FT. (45.1 SQ.M.)

## FREEHOLD 2 BEDROOM APARTMENT ON SOUTH SIDE OF BRIDLINGTON

- ✓ First Floor Apartment.
- ✓ Freehold.
- ✓ 2 Bedrooms.
- ✓ Shower Room.
- ✓ Fitted Kitchen with Balcony Off.
- ✓ Gas Central Heating.
- ✓ UPVc Double Glazing.
- ✓ South Side of Bridlington.

## Description

Harris Shields Collection are delighted to offer to the market this first floor apartment, located on the popular south side of Bridlington. Benefitting from Gas Central Heating and UPVc Double Glazing, the property, which is held on a long lease with a share of the Freehold, briefly comprises: Lounge, Fitted Kitchen (with Balcony off) 2 Double Bedrooms and a combined Shower Room / WC. There is a designated PARKING SPACE for the apartment.