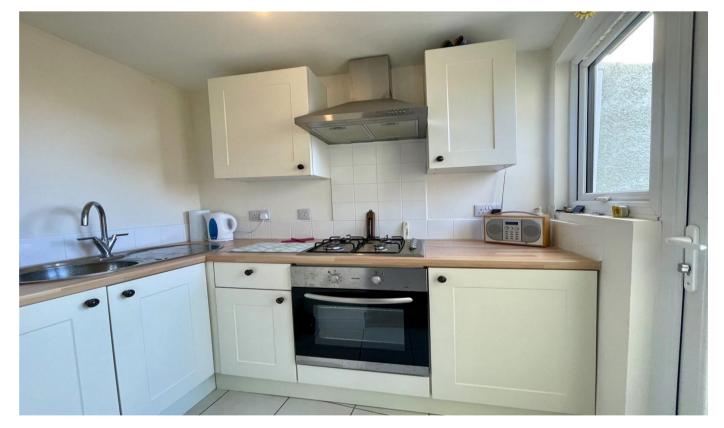

## Description

Harris Shields Collection are delighted to offer to the market this first floor apartment, located on the popular south side of Bridlington. Benefitting from Gas Central Heating and UPVc Double Glazing, the property, which is held on a long lease with a share of the Freehold, briefly comprises: Lounge, Fitted Kitchen (with Balcony off) 2 Double Bedrooms and a combined Shower Room / WC. There is a designated PARKING SPACE for the apartment.